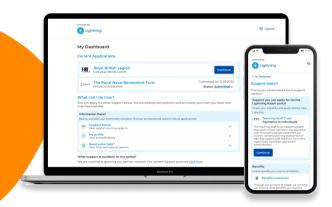

### How does it work?

1 Sign up

Create a secure profile in just 10-15 minutes

2 Support Match
Discover what support you have been matched with

Apply
Provide supporting evidence
and submit your application(s)